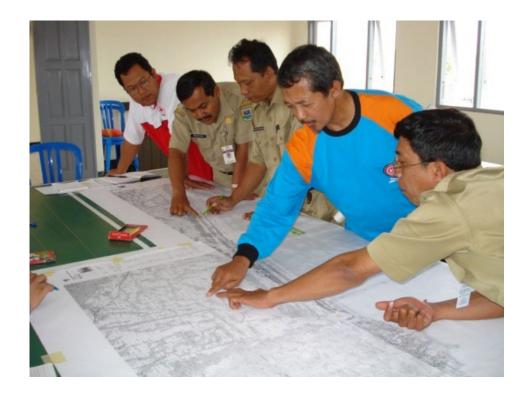

# unesco

Intergovernmental Oceanographic Commission

#### **Facilitation Skills** Roles of Stakeholder and Facilitator in TEP

Session 3.6 By Harald Spahn and Ardito Kodijat

North-West Indian Ocean Regional Workshops on Tsunami Inundation Mapping and Evacuation Planning Muscat, 21-25 April 2024

#### What is the story behind this?

Y

JL. GENERA

### **Evacuation Planning is a Community Affair!**



Who has to be involved in the planning?

All relevant stakeholders from local government, community representatives, private sector, universities, NGOs, ...

## **Stakeholder involved**

Identify relevant **stakeholder to involve in the TEP processes** in your Pilot Area(s) and point out...

- ...who has the mandate to issue an official evacuation plan?
- ...which institution will lead the TEP process?
- ...who should be part of the core planning team and who is just involved for consultation?
- ...who will provide necessary resources for the TEP process?

Available time: 15 minutes

**Prepare a list** with all relevant stakeholder on a flip chart paper and highlight the ones you pointed out

North-West Indian Ocean Regional Workshops on Tsunami Inundation Mapping and Evacuation Planning